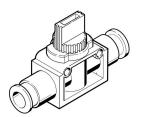

## On off valve HE-3-QS-8 Part number: 153476







## **Data sheet**

| Feature                                  | Value                                                              |
|------------------------------------------|--------------------------------------------------------------------|
| Type code                                | HE                                                                 |
| Valve function                           | 3/2, bistable                                                      |
| Selection of additional function         | With exhaust function                                              |
| Pneumatic connection 1                   | QS-8                                                               |
| Pneumatic connection 2                   | QS-8