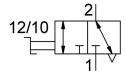

## **Data sheet**

| Feature                                  | Value                                                              |
|------------------------------------------|--------------------------------------------------------------------|
| Type code                                | HE                                                                 |
| Valve function                           | 3/2, bistable                                                      |
| Selection of additional function         | With exhaust function                                              |
| Pneumatic connection 1                   | QS-8                                                               |
| Pneumatic connection 2                   | QS-8                                                               |
| Actuation type                           | Manual                                                             |
| Type of mounting                         | Optionally: Direct mounting via through-hole Line installation     |
| Standard nominal flow rate               | 415.8 l/min                                                        |
| Nominal width                            | 3.5 mm                                                             |
| Operating pressure                       | -0.095 MPa 1 MPa                                                   |
| Operating pressure                       | -0.95 bar 10 bar                                                   |
| Ambient temperature                      | 0 ℃ 60 ℃                                                           |
| Housing material                         | PBT-reinforced                                                     |
| Operating medium                         | Compressed air as per ISO 8573-1:2010 [7:-:-]                      |
| Exhaust air function                     | Without flow control option                                        |
| Sealing principle                        | Soft                                                               |
| Mounting position                        | Any                                                                |
| Structural design                        | Piston gate valve                                                  |
| Type of control                          | Direct                                                             |
| Flow direction                           | Non-reversible                                                     |
| Symbol                                   | 00997329                                                           |
| Information on operating and pilot media | Operation with oil lubrication possible (required for further use) |
| Corrosion resistance class (CRC)         | 2 - Moderate corrosion stress                                      |
| Temperature of medium                    | 0 ℃ 60 ℃                                                           |
| Product weight                           | 26 g                                                               |
| Pneumatic connection 3                   | Not ducted                                                         |
| Note on materials                        | RoHS-compliant                                                     |
| Seals material                           | NBR                                                                |